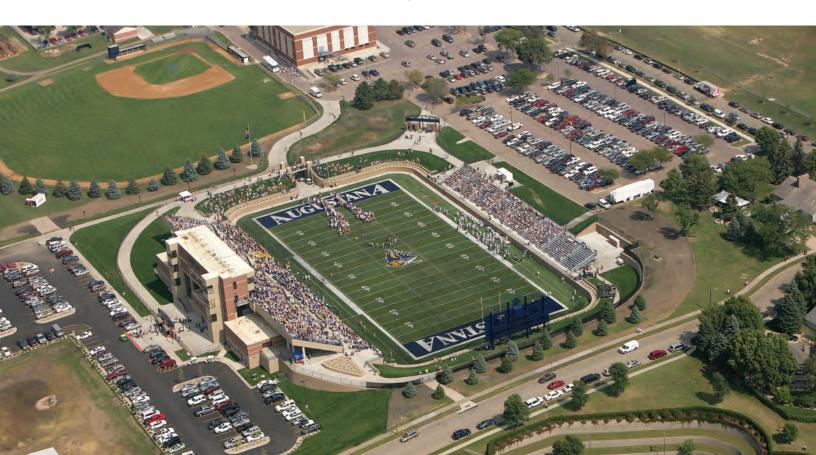

# **KIRKEBY-OVER FOOTBALL STADIUM**

The anchor of Augustana's on-campus athletic facilities, Kirkeby-Over Stadium serves as the home of Vikings football and gives the program one of the premier football venues in all of NCAA Division II. The venue can host up to 6,500 people and includes 2,200 chairback seats. Fans can also watch from grass berms in the end zones. Luxurious suites, a spacious press box and private media booths border the west sideline of the stadium. The facility also boasts high definition television monitors in each suite and plenty of connection options for use by media.