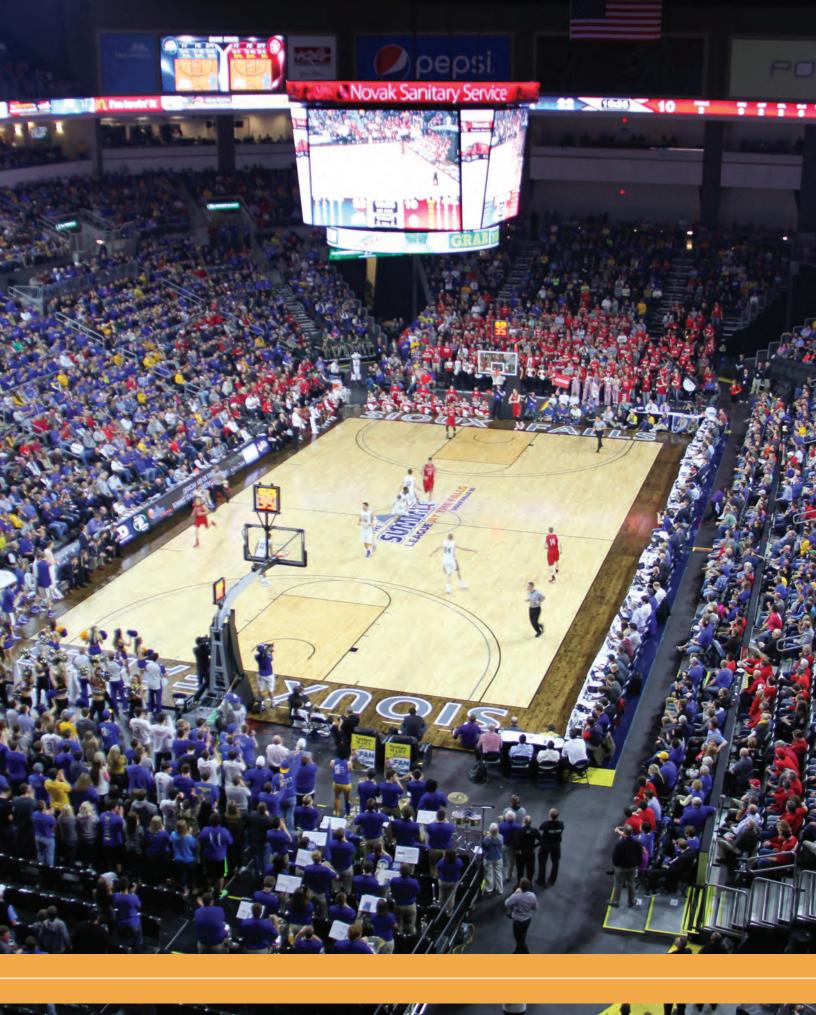

The Denny Sanford PREMIER Center is nationally known for hosting premier sporting events. The attached Sioux Falls Convention Center and Sioux Falls Arena also offer on-site warm-up areas, practice facilities, trade show space, and room for fan fest events.

# **DENNY SANFORD PREMIER CENTER**

#### **FEATURES**

- 12,000 seats
- 30,000 square feet on main floor
- NBA basketball court, seating 10,600
- NHL hockey rink, seating 10,600
- Integrated LED video display system
- Four levels: Event Level, Main Concourse, Premium Level, Upper Concourse
- 22 suites and 18 loges on the Premium Level
- Over 3,500 free parking spaces

#### **NOTABLE EVENTS**

- NCAA Division I Summit League Men's & Women's Basketball Championships
- NCAA Division I Women's Basketball Regional
- NCAA Division II Wrestling Championship
- Professional Bull Riders Built Ford Tough Invitational