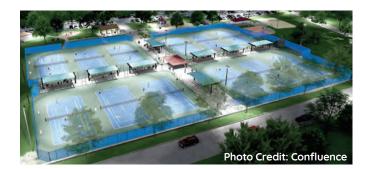

# HUETHER FAMILY MATCH POINTE

Match Pointe provides year-round, high-quality tennis and pickleball opportunities on six state-of-the-art, championship indoor tennis courts located at the Sanford Sports Complex. The tennis center sits on six acres of land and offers professional, private, and group instruction for both adults and junior players and hosts to state, regional, and national tournaments. The facility is expanding to add four tennis courts to their existing facility for a total of 10 courts with an expected completion date of October 2023.

- Courts: 6 championship tennis
- Lighting: LED indirect
- Access: elevator to and from the mezzanine level
- Locker Rooms: 2 (M/F)
- Viewing: mezzanine for spectators and fans
- Meeting Rooms: classroom and childcare
- Opening Summer 2023: 4 additional indoor courts