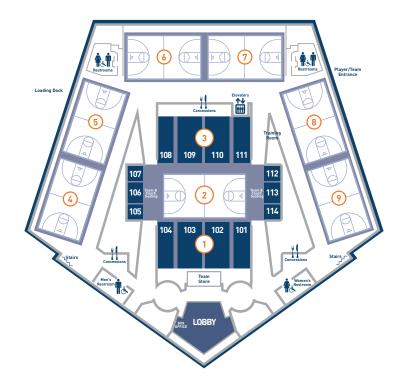

# **SANFORD PENTAGON**

The Pentagon is the cornerstone of the entire Sanford Sports Complex and home to state, regional, and national sporting events. The 160,000-square-foot, five-sided facility features nine basketball courts, including the 1950s/1960s-inspired Heritage Court. The venue combines state-of-the-art amenities including high-definition video boards and executive suites with period-specific finishes that are a nod to the nostalgic days of basketball.

# **PENTAGON FEATURES**

- Square Feet: 160,000
- Seating Capacity: 3,250 in Heritage Court
- Parking Capacity: 1,000 spots
- Executive Suites: 4, each holding 40
- Boxes: 14
  - 3-Point Lounge
  - Coca Cola Suite
- Concession Areas: 3
- Locker Rooms: 8
- Film Room: 1
- Meeting & Activity Rooms: 6
- Team Store: 1
- Athletic Training Rooms: 3