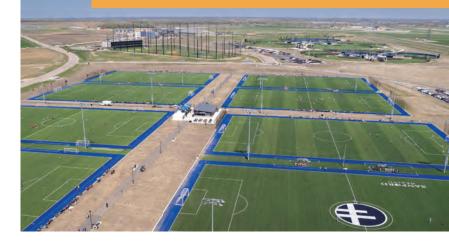

#### **EXPANSION**

The new fields were part of a 1.7 million-square-foot turf project, one of the largest outdoor turf projects in the country. All fields include lighting for night games. The fields are available to rent for practices, games, tournaments, and leagues.

#### **SANFORD CROSSING**

The Crossing includes eight brand-new synthetic turf multipurpose fields for soccer, lacrosse, football, and a variety of other sports. Whether it's a tournament, sports training program, or youth or adult league game, we can host it here.