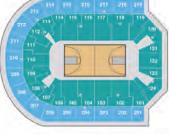

# **DENNY SANFORD PREMIER CENTER**

#### **FEATURES**

- 12,000 seats
- 30,000 square feet on main floor
- NBA basketball court, seating 10,600
- NHL hockey rink, seating 10,600
- Integrated LED video display system
- Four levels: Event Level, Main Concourse, Premium Level, Upper Concourse
- 22 suites and 18 loges on the Premium Level
- Over 3,500 free parking spaces