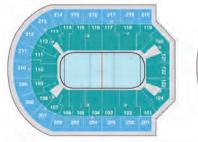

# **DENNY SANFORD PREMIER CENTER**

#### **FEATURES**

- 12,000 seats
- 30,000 square feet on main floor
- NBA basketball court, seating 10,600
- NHL hockey rink, seating 10,600
- Integrated LED video display system
- Four levels: Event Level, Main Concourse, Premium Level, Upper Concourse
- 22 suites and 18 loges on the Premium Level
- Over 3,500 free parking spaces