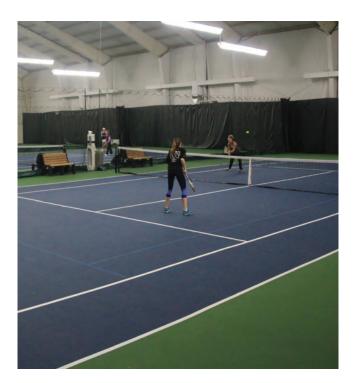

# HUETHER FAMILY MATCH POINTE

Match Pointe provides year-round, high-quality tennis and pickleball opportunities on six state-of-the-art, championship indoor tennis courts located at the Sanford Sports Complex. The tennis center sits on six acres of land and offers professional, private, and group instruction for both adults and junior players and hosts to state, regional, and national tournaments. The facility is expanding to add four tennis courts to their existing facility for a total of 10 courts with an expected completion date of October 2023.

- Courts: 6 championship tennis
- Lighting: LED indirect
- Access: elevator to and from the mezzanine level
- Locker Rooms: 2 (M/F)
- Viewing: mezzanine for spectators and fans
- Meeting Rooms: classroom and childcare
- Opening Summer 2023: 4 additional indoor courts