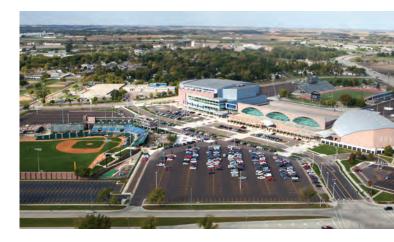

The Denny Sanford PREMIER Center is nationally known for hosting premier sporting events. The attached Sioux Falls Convention Center and Sioux Falls Arena also offer on-site warm-up areas, practice facilities, trade show space, and room for fan fest events.

The PREMIER Center is conveniently located off Interstate 29 which intersects with Interstate 90 a few minutes north providing easy accessibility for drive in teams, participants, and fans. It is also just a short five-minute drive from the Sioux Falls Regional Airport.

The 243-room Sheraton Sioux Falls Hotel is conveniently attached by a climate-controlled walkway. Over 1,000 hotel rooms can be found within a one-mile radius of the venue.

MAIN CONCOURSE