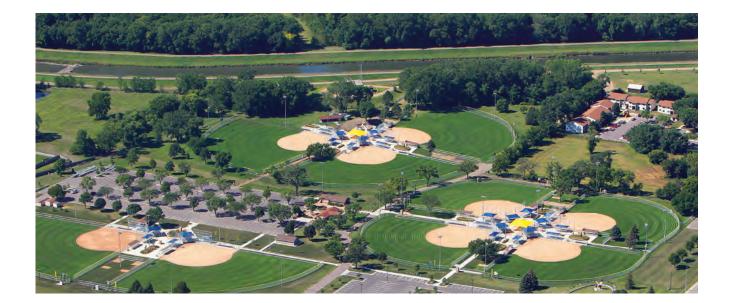

#### **SANFORD DIAMONDS**

The Sanford Sports Complex now features five FieldTurf softball and five FieldTurf baseball fields. These fields are open to athletes, teams, and leagues interested in playing at a world-class facility right here in the Midwest.

#### **EXPANSION**

The new fields were part of a 1.7 million-square-foot turf project, one of the largest outdoor turf projects in the country. All fields include lighting for night games. The fields are available to rent for practices, games, tournaments, and leagues.

#### **SANFORD CROSSING**

The Crossing includes eight brand-new synthetic turf multipurpose fields for soccer, lacrosse, football, and a variety of other sports. Whether it's a tournament, sports training program, or youth or adult league game, we can host it here.