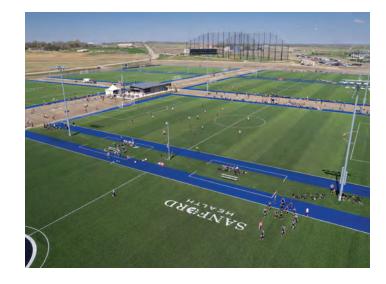

#### **EXPANSION**

The new fields were part of a 1.7 million-square-foot turf project, one of the largest outdoor turf projects in the country. All fields include lighting for night games. The fields are available to rent for practices, games, tournaments, and leagues.

#### **SANFORD CROSSING**

The Crossing includes eight brand-new synthetic turf multipurpose fields for soccer, lacrosse, football, and a variety of other sports. Whether it's a tournament, sports training program, or youth or adult league game, we can host it here.