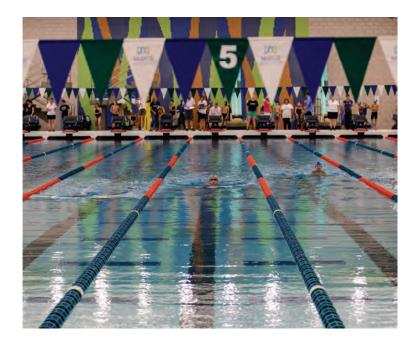

#### **MIDCO® AQUATIC CENTER**

The Midco<sup>®</sup> Aquatic Center is an indoor pool complex that was built for both competitive and recreational swim.

- 50-meter, Olympic size pool
- Two 1-meter diving boards
- Two 3-meter diving boards
- Two bulkheads
- Can be configured with ten 50-meter lanes or 20 25-yard lanes
- Recreation pool
- Warm water pool
- Mezzanine level with seating for 500
- Lobby with concessions and table seating
- Splash pad and outdoor sun deck