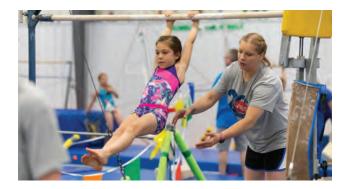

# **POWER & GRACE GYMNASTICS**

Power & Grace is a state-of-the-art gymnastics training facility specializing in child development for ages 2-18 through strength, coordination, and balance. There are in-ground trampolines and loose-foam training pits. A 1,300-square-foot preschool play area is available and includes a traverse climbing wall. A variety of classes are offered for individuals as well as team trainings, competitions, and special events.

- Square Feet: 16,000
- Floors: 2 full competitive

4225 N. BOBHALLA DR. SIOUX FALLS, SD 57107 PH: 605.361.3419 POWERANDGRACE.COM