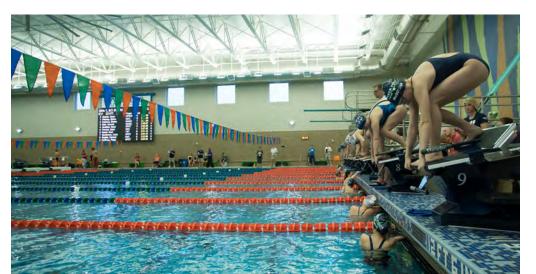

#### **MIDCO® AQUATIC CENTER**

The Midco<sup>®</sup> Aquatic Center is an indoor pool complex that was built for both competitive and recreational swim.

- 50-meter, Olympic size pool
- Two 1-meter diving boards
- Two 3-meter diving boards
- Two bulkheads
- Can be configured with ten 50-meter lanes or 20 25-yard lanes
- Recreation pool
- Warm water pool
- Mezzanine level with seating for 500
- Lobby with concessions and table seating
- Splash pad and outdoor sun deck