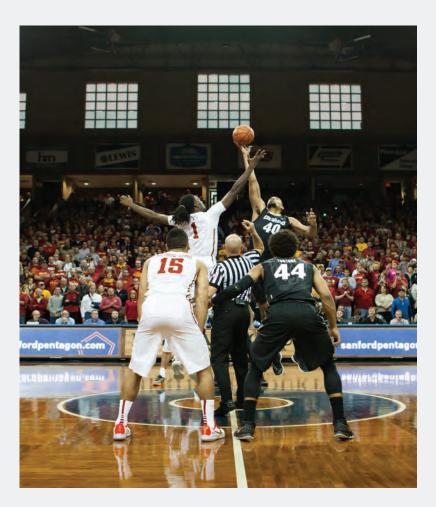

# **SANFORD PENTAGON**

The Pentagon is the cornerstone of the entire Sanford Sports Complex and home to state, regional, and national sporting events. The 160,000-square-foot, five-sided facility features nine basketball courts, including the 1950s/1960s-inspired Heritage Court. The venue combines state-of-the-art amenities including high-definition video boards and executive suites with period-specific finishes that are a nod to the nostalgic days of basketball.

#### **TENANTS:**

- Sanford POWER Basketball Academy
- Sanford POWER Volleyball Academy
- NBA G League Sioux Falls Skyforce
- SD High School Basketball Hall of Fame
- Augustana Men's & Women's Basketball