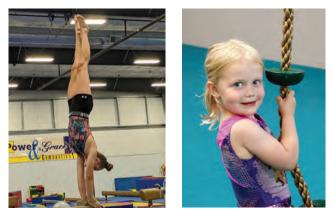

# **POWER & GRACE GYMNASTICS**

Power & Grace is a state-of-the-art gymnastics training facility specializing in child development for ages 2-18 through strength, coordination, and balance. There are in-ground trampolines and loose-foam training pits. A 1,300-square-foot preschool play area is available and includes a traverse climbing wall. A variety of classes are offered for individuals as well as team trainings, competitions, and special events.

- Square Feet: 16,000
- Floors: 2 full competitive

4225 N. BOBHALLA DR. SIOUX FALLS, SD 57107 PH: 605.361.3419 POWERANDGRACE.COM