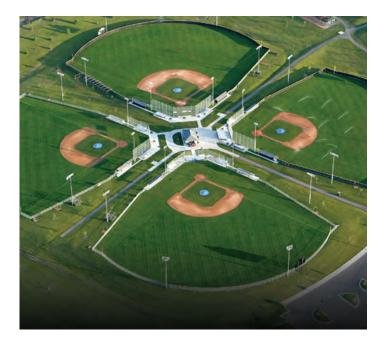

#### **SANFORD DIAMONDS**

The Sanford Sports Complex now features five FieldTurf softball and five FieldTurf baseball fields. These fields are open to athletes, teams, and leagues interested in playing at a world-class facility right here in the Midwest.