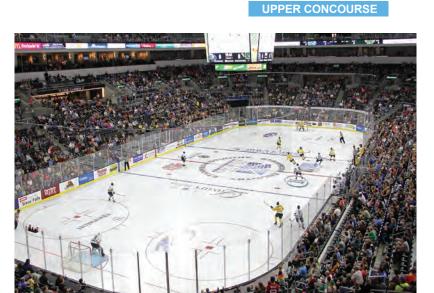

The Denny Sanford PREMIER Center is nationally known for hosting premier sporting events. The attached Sioux Falls Convention Center and Sioux Falls Arena also offer on-site warm-up areas, practice facilities, trade show space, and room for fan fest events.

# **DENNY SANFORD PREMIER CENTER**

#### **FEATURES**

- 12,000 seats
- 30,000 square feet on main floor
- NBA basketball court, seating 10,600
- NHL hockey rink, seating 10,600
- Integrated LED video display system
- Four levels: Event Level, Main Concourse, Premium Level, Upper Concourse
- 22 suites and 18 loges on the Premium Level
- Over 3,500 free parking spaces