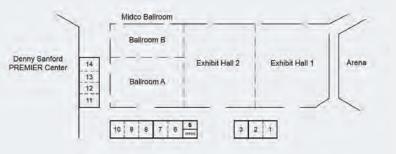

#### **CONVENTION CENTER AND ARENA**

# **CONVENTION CENTER FEATURES**

- 13 professionally equipped meeting rooms
- 33,600 square foot exhibit hall with 25' ceilings
- 16,800 square foot ballroom with 25' ceilings
- Ballroom and exhibit hall connect to offer 50,400 square feet
- Four loading docks with direct access to exhibit hall
- Full utility services in exhibit floor

#### **SIOUX FALLS ARENA FEATURES**

- 7,000 seats
- College basketball court
- 20,000 square feet on main floor
- 10,000 square feet of additional space in concourses

The Denny Sanford PREMIER Center Complex also includes venues for baseball, soccer, track and field, and football. Sioux Falls Stadium is home to the Sioux Falls Canaries, a member of the North Division of the American Association of Independent Professional Baseball.