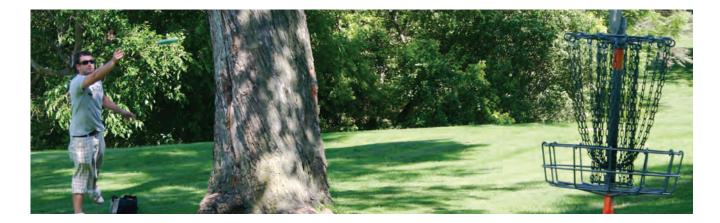

#### **SPENCER PARK**

Spencer Park's 9-hole disc golf course plays through trees and prairie grass areas near the Big Sioux River and Greenway Trail. Disc golfers will love the secluded feel of this course.

# **TUTHILL PARK**

One of the area's finest disc golf courses offers a challenging 18-hole layout amid scenic beauty. Wide open spaces, through the woods, and everything in between. This disc golf course has it all.