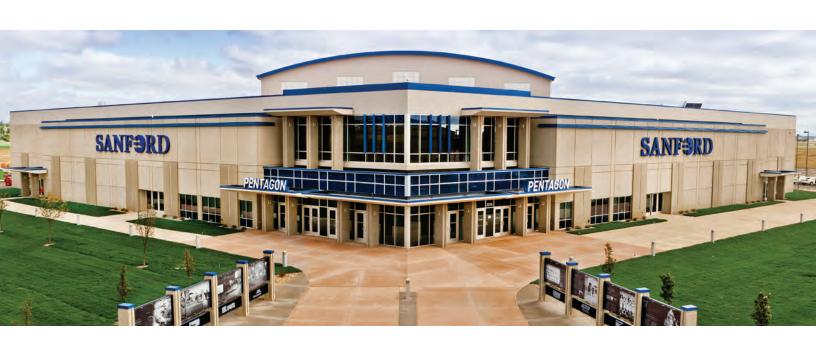

# **SANFORD PENTAGON**

The Pentagon is the cornerstone of the entire Sanford Sports Complex and home to state, regional, and national sporting events. The 160,000-square-foot, five-sided facility features nine basketball courts, including the 1950s/1960s-inspired Heritage Court. The venue combines state-of-the-art amenities including high-definition video boards and executive suites with period-specific finishes that are a nod to the nostalgic days of basketball.

# **PENTAGON FEATURES**

- Square Feet: 160,000
- Seating Capacity: 3,250 in Heritage Court
- Parking Capacity: 1,000 spots
- Executive Suites: 4, each holding 40
- Boxes: 14
  - 3-Point Lounge
  - Coca Cola Suite
- Concession Areas: 3
- Locker Rooms: 8
- Film Room: 1
- Meeting & Activity Rooms: 6
- Team Store: 1
- Athletic Training Rooms: 3

2210 W. PENTAGON PL. SIOUX FALLS, SD 57107 PH: 605.312.7900 SANFORDPENTAGON.COM