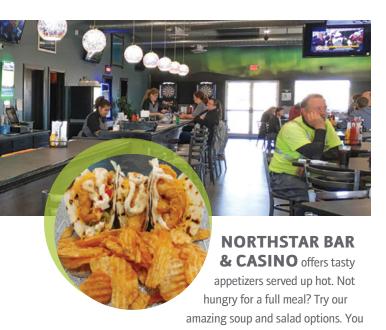

## REV UP YOUR **APPETITE!**

The **REV IT UP GRILLE** at Thunder Road has a full menu for lunch and dinner featuring tasty appetizers,

burgers, pizzas, salads, and kid meals everyone can agree on. If your time out with friends (or family) warrants an adult beverage we've got you covered there too. Between the food, drinks, and entertainment, Thunder Road may just become your weekend go-to option.

201 N. Kiwanis Ave. (605) 306-8000 thunderroadsiouxfalls.com