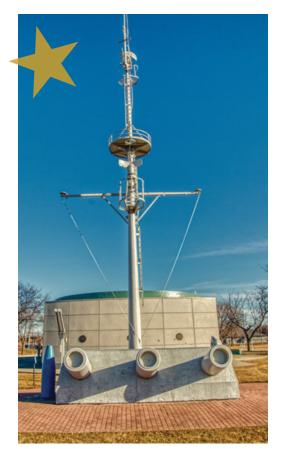

**PETTIGREW HOME & MUSEUM:** Tour the former home of South Dakota's first full-term U.S. senator, R.F. Pettigrew, a seasoned traveler who collected artifacts from all over the world.

**USS SOUTH DAKOTA BATTLESHIP MEMORIAL:** This battleship memorial features the outline of the USS South Dakota and a museum dedicated to its life as one of the most decorated ships in World War II.