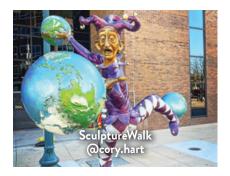

In Sioux Falls, **PUBLIC ART** is evident throughout the city. A cornerstone is SculptureWalk, with over 60 pieces of unique, eye-catching, artist-rendered designs that change each year. Check out the collection on foot or take a drive to discover some of the best art in the Midwest!

Visit **levittsiouxfalls.org** for upcoming events and visitor info.

Enjoy more than 60 sculptures downtown. Celebrating our 20<sup>th</sup> exhibition in 2023!

SculptureWalk owns and maintains the **Arc of Dreams**, a monumental stainless-steel sculpture spanning the Big Sioux River between 6th and 8th streets. The sculpture was created by South Dakota artist Dale Lamphere and its 15-foot gap represents the leap of faith dreamers take to see their dreams come true.

#### **SCULPTUREWALK & ARC OF DREAMS**

Over 60 sculptures placed along the downtown streets make up SculptureWalk, a collection of sculptures replaced each year. Be sure to see the Arc of Dreams too! This massive, permanent sculpture stretches over the Big Sioux River, and it's even illuminated at night!