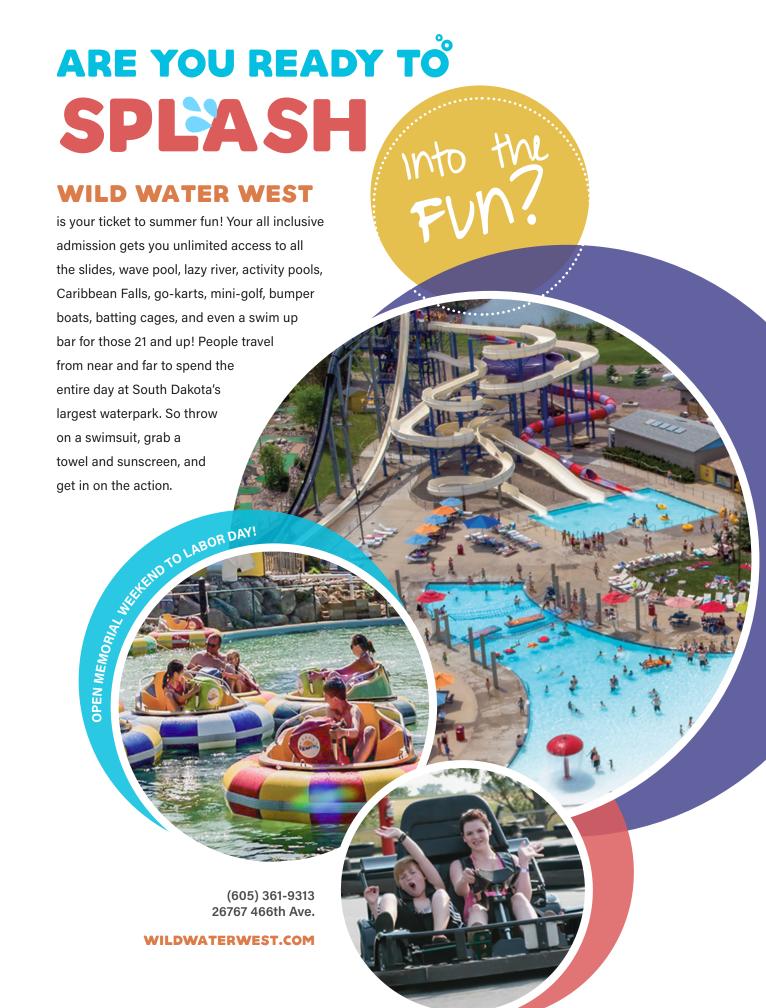

### **PLAY. EVERY. DAY.**

South Dakota's first and largest indoor trampoline park and the inventors of wall-to-wall fun for all! Voted Local Best, 10 years running, **SKY ZONE** is the perfect place for family entertainment and an exciting addition to everyone's Sioux Falls experience. Jump, dodge, flip, and fly at Sky Zone!

5129 S. Solberg Ave. | (605) 553-9910 skyzone.com/siouxfalls