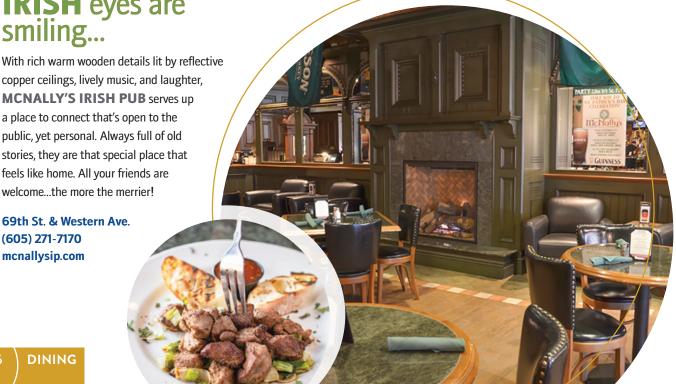

# **IRISH** eyes are smiling...

copper ceilings, lively music, and laughter, MCNALLY'S IRISH PUB serves up a place to connect that's open to the public, yet personal. Always full of old stories, they are that special place that feels like home. All your friends are welcome...the more the merrier!

69th St. & Western Ave. (605) 271-7170 mcnallysip.com