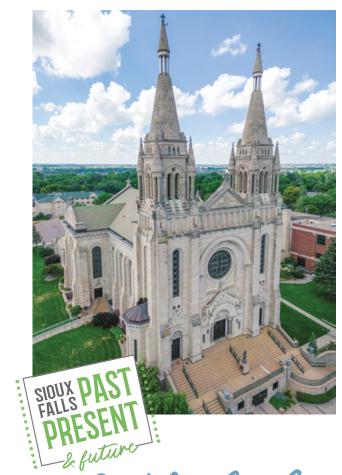

#### **CATHEDRAL OF SAINT JOSEPH: This**

Romanesque and French Renaissance structure was completed in 1919 and has remained a fixture in the downtown Sioux Falls skyline.

# OF SAINT JOS

The Cathedral of Saint Joseph stands tall above the Sioux Falls skyline. This Romanesque and French Renaissance structure was built from 1915-1918 and dedicated May 7, 1919. The first mass was held in the unfinished church on December 8, 1918.

Over the years, the historic landmark has become a cornerstone of the Historic Cathedral District and through renovations has created an engagement of beautification to the neighborhood. A multi-million dollar, three-year renovation, was completed in July 2011 and transformed the cathedral back to its original grandeur and charm. The renovation included restoring much of the original paintings, mouldings, and structure.

Self-guided and guided tours available Monday-Friday. Please call (605) 336-7392 for more information or to schedule a tour.