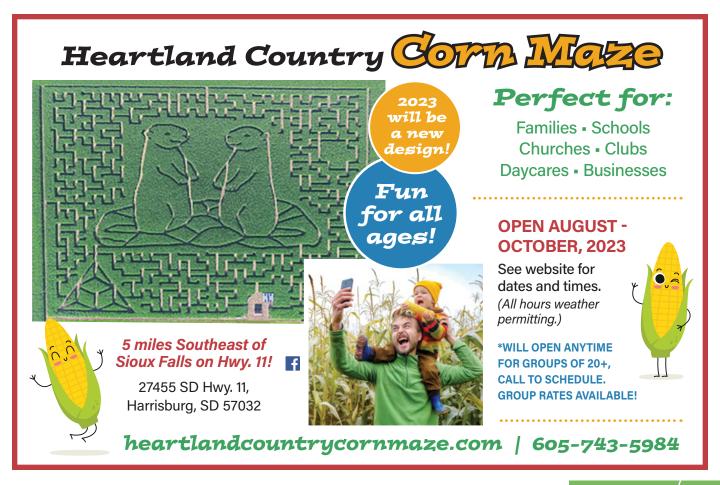

year long that are perfect for families.

**GREAT PLAINS ZOO:** Monkeys, bears, tigers, giraffes, and so much more. Your favorite animals are waiting to see you at the Great Plains Zoo.

**OLD COURTHOUSE MUSEUM:** Constructed of native pink Sioux quartzite with an 1893 clock tower, this former courthouse now serves as a museum with rotating exhibits focusing on the natural and cultural histories of the region.

**PETTIGREW HOME & MUSEUM:** Tour the former home of South Dakota's first full-term U.S. senator, R.F. Pettigrew, a seasoned traveler who collected artifacts from all over the world.

**USS SOUTH DAKOTA BATTLESHIP MEMORIAL:** This battleship memorial features the outline of the USS South Dakota and a museum dedicated to its life as one of the most decorated ships in World War II.





### 9 things to do for...FREE or almost

free!

With so many activities to enjoy for free or for a low cost, it's no wonder Sioux Falls has become a favorite weekend getaway destination for families.

#### **SCULPTUREWALK & ARC OF DREAMS**

Over 60 sculptures placed along the downtown streets make up SculptureWalk, a collection of sculptures replaced each year. Be sure to see the Arc of Dreams too! This massive, permanent sculpture stretches over the Big Sioux River, and it's even illuminated at night!

#### **FALLS PARK**

No visit to Sioux Falls is complete without a stop at the city's namesake. See the water of the Big Sioux River rush over the beautiful pink Sioux quartzite. Take in a sweeping view of it all from the top of the five-story observation tower.

#### **FALLS PARK FARME