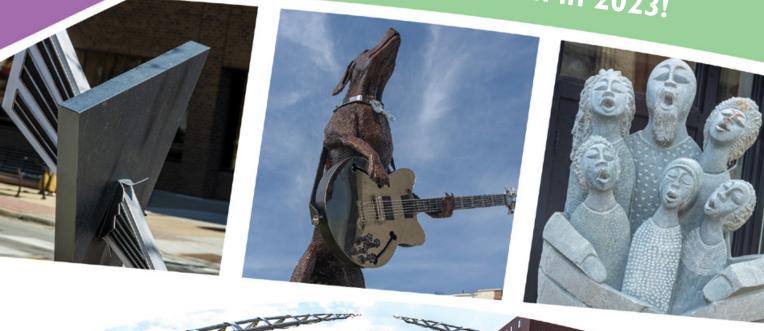

In Sioux Falls, **PUBLIC ART** is evident throughout the city. A cornerstone is SculptureWalk, with over 60 pieces of unique, eye-catching, artist-rendered designs that change each year. Check out the collection on foot or take a drive to discover some of the best art in the Midwest!

Visit **levittsiouxfalls.org** for upcoming events and visitor info.

Enjoy more than 60 sculptures downtown. Celebrating our 20<sup>th</sup> exhibition in 2023!

SculptureWalk owns and maintains the **Arc of Dreams**, a monumental stainless-steel sculpture spanning the Big Sioux River between 6th and 8th streets. The sculpture was created by South Dakota artist Dale Lamphere and its 15-foot gap represents the leap of faith dreamers take to see their dreams come true.

#### **SCULPTUREWALK & ARC OF DREAMS**

Over 60 sculptures placed along the downtown streets make up SculptureWalk, a collection of sculptures replaced each year. Be sure to see the Arc of Dreams too! This massive, permanent sculpture stretches over the Big Sioux River, and it's even illuminated at night!