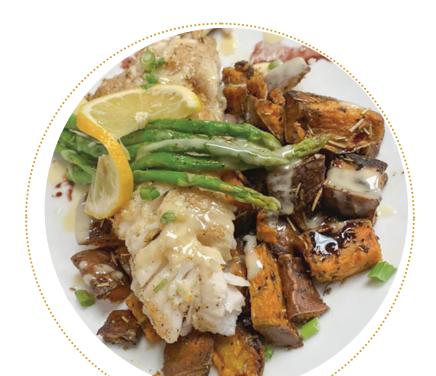

#### MARIBELLA RISTORANTE

is an upscale Italian restaurant featuring a menu comprised of mouthwatering dishes like Antipasti, Insalate, Pizze, Primi, Secondi, Contorni, Dolci, and Menu Degustazione. Their Italian wine, beer, and cocktail list awaits you in an elegant setting with architecture that will transport you to Italy. Open at 4:00 p.m., Tuesday–Saturday. Complimentary valet service Thursday–Saturday.

360 S. Main Ave. | (605) 271-1710 ciaomaribella.com

Enter as friends, leave as

BRIX WINE BAR offers a cozy, intimate, and elegant wine bar experience featuring a 1,000 bottle wine cellar and access to a full manufrom Mariballa Pistorante

full menu from Maribella Ristorante.

Open at 4:00 pm, Tuesday-Saturday.

330 S. Main Ave. | (605) 212-1192

R WINE BAR & KITCHEN is an Italian-inspired wine bar and restaurant offering

20 wines by the glass, 100 wines by the bottle, 12 craft beers on tap, a delicious menu filled with antipasti, salads, pasta, entrees, desserts, and 2 beautiful event spaces. Live music Thursday–Saturday only adds to the already warm and inviting ambiance. Open at 3:00 pm, Monday–Saturday.