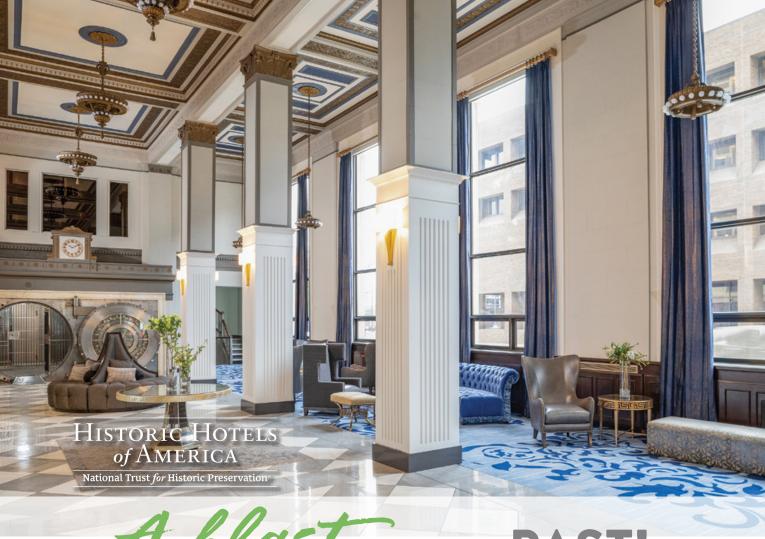

### A BLAST FROM THE PAST!

History junkies can go crazy here. Our historical structures are sites in themselves, and many of them house beautiful artifacts that tell stories of life and culture in the area. There is so much to see—how long were you staying again? They say time flies when you're having fun—you could spend an entire afternoon just checking out **HOTEL ON PHILLIPS**. Have a blast taking it all in!

Originally built as the Sioux Falls National Bank in 1918, **HOTEL ON PHILLIPS**, at the time it was built, was the tallest building in South Dakota. One hundred years later, in 2019, it was transformed into an upscale chic boutique hotel featuring 90 unique and elegant guest rooms along with many luxury suites. When stepping into the lobby, you are taken back to the era of the early 1900s with its original historical designs. The lobby boasts high fluted columns and houses its original chandeliers. Centered in the lobby, as its main focal point, stands the original Bank Vault, which is now the entrance into The Treasury lounge. The Mezzanine overlooking the lobby showcases replicated skylights, seating areas, a business center, a fitness center, Josiah's Library, and Hattie's Parlour.