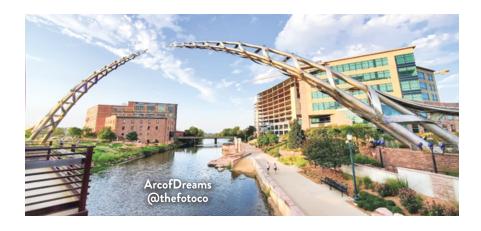

Visit **levittsiouxfalls.org** for upcoming events and visitor info.

Enjoy more than 60 sculptures downtown. Celebrating our 20<sup>th</sup> exhibition in 2023!

SculptureWalk owns and maintains the **Arc of Dreams**, a monumental stainless-steel sculpture spanning the Big Sioux River between 6th and 8th streets. The sculpture was created by South Dakota artist Dale Lamphere and its 15-foot gap represents the leap of faith dreamers take to see their dreams come true.

#### **SCULPTUREWALK & ARC OF DREAMS**

Over 60 sculptures placed along the downtown streets make up SculptureWalk, a collection of sculptures replaced each year. Be sure to see the Arc of Dreams too! This massive, permanent sculpture stretches over the Big Sioux River, and it's even illuminated at night!