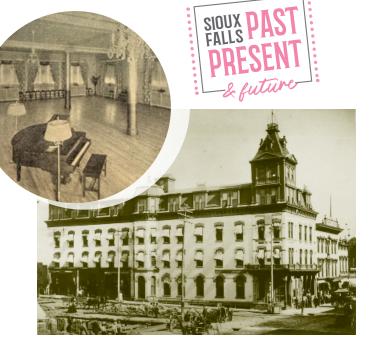

. Russell St., Sioux Falls, SD 57104 • (605) 336-1020



- Free hot breakfast & free high speed internet
- Heated indoor pool, fitness center, business center
- 100% smoke free
- Only 1 mile from Denny Sanford PREMIER Center, Sioux Falls Convention Center, Howard Wood Field and W.H. Lyon Fairgrounds
- Approximately 2 miles from the Sanford Pentagon and SCHEELS IcePlex

3101 W. Russell, Sioux Falls (605) 338-6242 • (877) 713-8106



## choicehotels.com

- Free hot breakfast
- Close to the Empire Mall
- Indoor Heated Pool
- Easy access to I-29
- 100% smoke free

3208 S. Carolyn Ave., Sioux Falls (605) 362-9711 • (800) 517-4000

#### ASK FOR THE MANAGER SPECIAL AT BOTH PROPERTIES WHEN BOOKING YOUR STAY!

Sioux Falls reputation as the divorce capital and its connection to the

Cataract Hotel



The Cataract Hotel was built in 1871 by William Henry Corson who recognized the potential of the area and decided to build the original Cataract at the northwest corner of Ninth and Phillips. Before long it became the premier luxury hotel of Dakota Territory with the softest beds and the finest restaurant, known to be the focal point of business and leisure.

A few years later the Cataract was expanded into a much larger brick building, and yet again, another building was built that bore the Cataract name. The third building was designed by renowned Sioux Falls architect Wallace Dow.

During this time, Sioux Falls was known as the "Divorce Capital of the Nation." Lenient residency laws and multiple divorce grounds were available in Dakota Territory and South Dakota. The affluent seeking