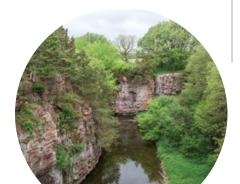

At **SPLIT ROCK PARK** you can enjoy quartzite rock formations along Split Rock River and interesting architecture of the Works Progress Administration of the 1930s. Featuring a dam with waterfall, bathhouse, bridges, and rock wall with flower garden. Primitive camping, canoeing, fishing, hiking, and picnicking.

**PALISADES STATE PARK** is one of the most beautiful, unique, and serene state parks in South Dakota. Located 2 miles south of Garretson. Colorful red quartzite pinnacles and formations with 50 foot vertical cliffs lining the Split Rock River, which flows through the park. Modern camping facilities and camping cabins are available.