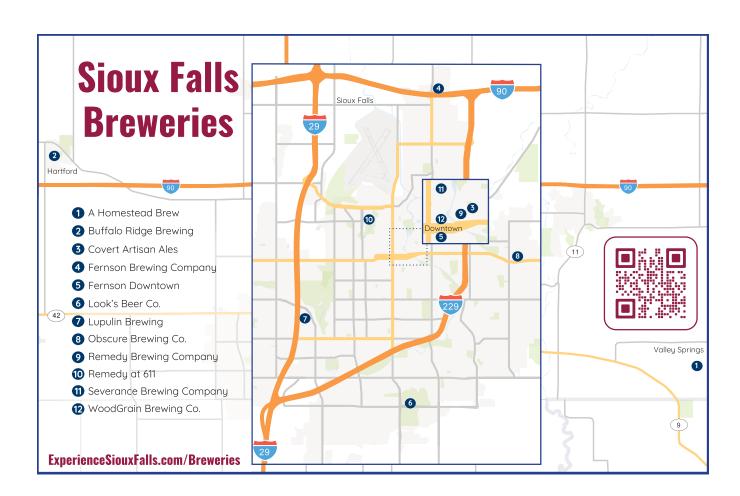

### THE CRAFT BEER

# CRAZE CONTINUES!

The craft beer scene is hopping in Sioux Falls... and just outside the city...pun intended. There are a ton of amazing breweries and tasting rooms to gather with friends to celebrate or just hangout. Each local brewery serves a unique experience infused with Midwestern hospitality.

102 N. Main Ave., Hartford (605) 528-2739 buffaloridgebrewing.com

500 E. 69th St. (605) 336-3104 looksmarket.com

701 N. Phillips Ave., Ste. 110 (605) 271-5480 severancebeer.com

2425 S. Shirley Ave., Ste. 112 (605) 275-5544 lupulinbrewing.com

401 E. 8th St., Ste. 120 (605) 271-6193 remedybrewco.com

332 S. Phillips Ave. | (605) 789-2012 1400 E. Robur Dr. | (605) 789-3822 fernson.com