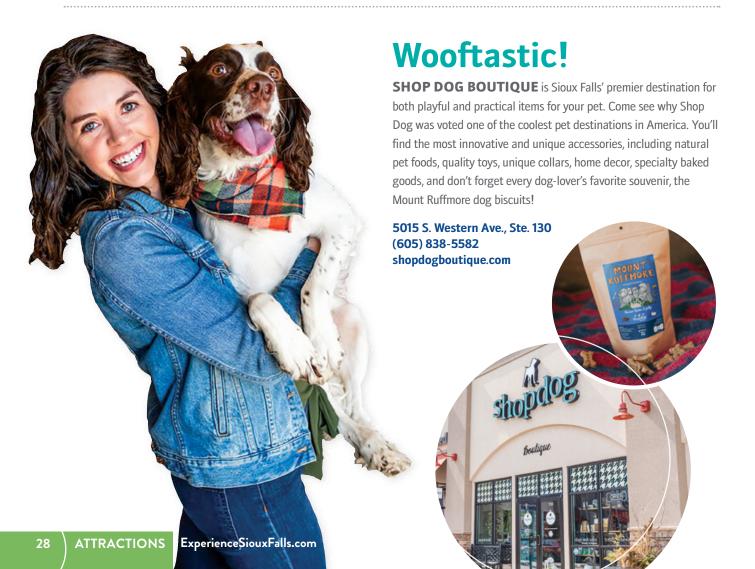

ated by South Dakota artist Dale Lamphere and its 15-foot gap represents the leap of faith dreamers take to see their dreams come true.



### **RIVER GREENWAY!**

Day or night, the Downtown River Greenway offers unique nightlife experiences, popular events like Riverfest, and fun recreational opportunities, too. You can walk, bike, jog, or rollerblade along the Big Sioux River as it flows right through the city. Better yet, rent a kayak and find your excitement on the river.



# DOG-GONE Aclightful!

You're in the right place if you're traveling with your four-legged friend. With everything from dog parks, canine-welcoming hotels, and fido-friendly shops, your pup is sure to feel right at home. So go ahead and spoil those furbabies however you see fit!



### WAYS TO PAMPER YOUR PUP!







can be found on pages 88-89.







LIEN DOG PARK 2000 N. Cliff Ave.

**SPENCER DOG PARK** 3501 S. Cliff Ave.

KIRBY DOG PARK AT FORT SOD 201 S. 2nd Ave.

For more information call (605) 367-8222 or visit us online at siouxfalls.org/dog-parks.



dining establishments and breweries are also pet-friendly. Check out pages 16-17, and 75-77 to find out more.





Garretson is a popular place for visitors and the perfect stop for families. Home of Jesse James Pontoon rides and the famous Devil's Gulch-the actual spot where Jesse is said to have bounded across on horseback while making his escape. Enjoy quartzite rock formations at Palisades State Park and Split Rock Park. Great for camping, fishing, hiking, kayaking, or just enjoying a picnic.

At **SPLIT ROCK PARK** you can enjoy quartzite