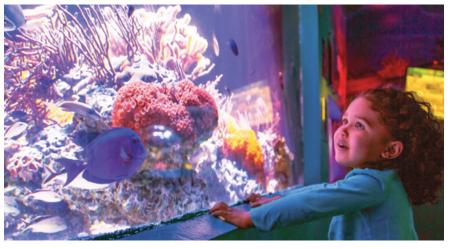

### Explore a world of WONDER!

Mingle with exotic butterflies as they flutter around you...they may even use your shoulder or arm as a landing strip. What a photo op! Are underwater creatures more your cup of tea? The **BUTTERFLY HOUSE AND AQUARIUM** features multiple displays filled with a variety of marine species. Go ahead—submerge your hand and touch that sea star!