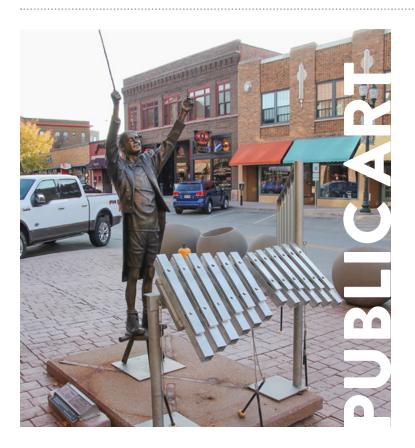

In Sioux Falls, **PUBLIC ART** is evident throughout the city. A cornerstone is SculptureWalk, with over 60 pieces of unique, eye-catching, artist-rendered designs that change each year. Check out the collection on foot or take a drive to discover some of the best art in the Midwest!

#### **SCULPTUREWALK & ARC OF DREAMS**

Over 60 sculptures placed along the downtown streets make up SculptureWalk, a collection of sculptures replaced each year. Be sure to see the Arc of Dreams too! This massive, permanent sculpture stretches over the Big Sioux River, and it's even illuminated at night!