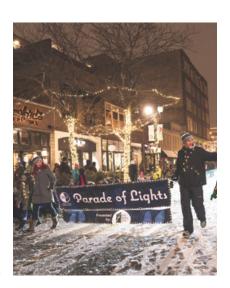

## LIGHT up the NIGHT!

The **ANNUAL PARADE OF LIGHTS** is a downtown Sioux Falls
tradition for both locals and visitors from
all over the region. Come downtown at
the end of November and watch dazzling
lights travel down historic Phillips Avenue.