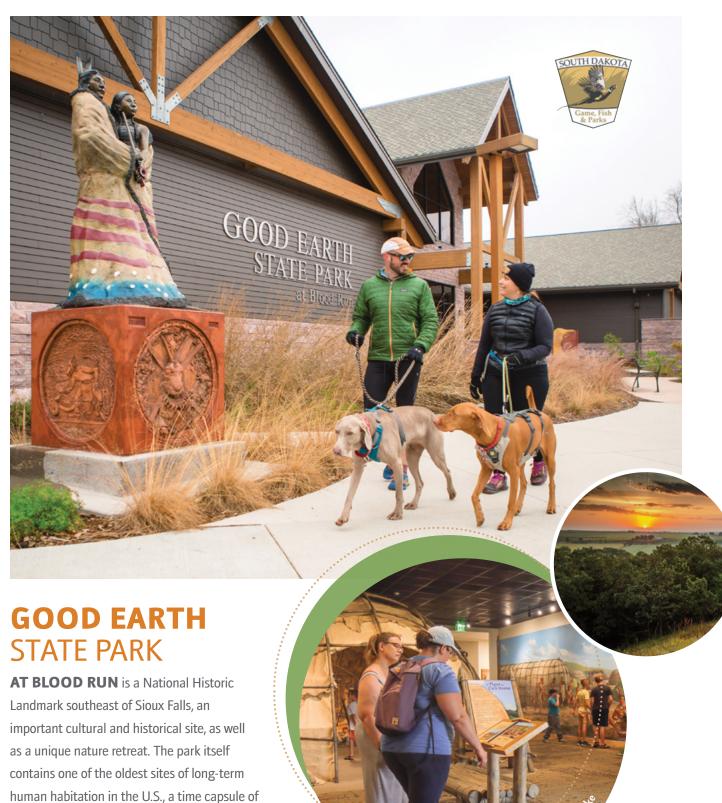

**GOOD EARTH STATE PARK:** Good Earth State Park chronicles a day in the life of a village of 8,000+ Indigenous Peoples who inhabited the area from 1300-1700 AD.

**SCULPTUREWALK:** SculptureWalk is an exciting exhibit of over 65 sculptures displayed year-round in Downtown Sioux Falls, with new sculptures replacing them each year.