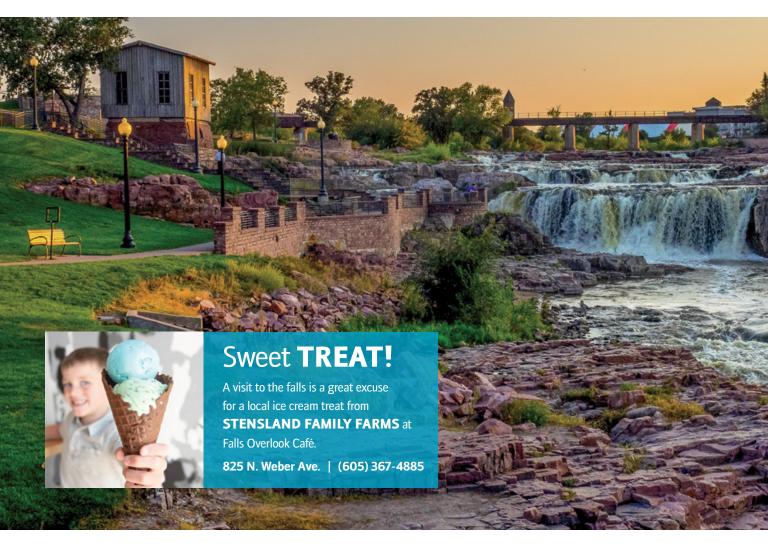

## A dairy-lovers **DREAM!**STENSLAND FAMILY FARMS offers

everything from hand-dipped ice cream in handmade waffle cones to ice cream sandwich cookies, sundaes, floats, and ice cream cakes. They carry basic essentials like milk and crowd pleasers like their aged cheese and cheese curds. Best of all, the milk they use for their products comes from their own cows on their family farm.

3101 W. 41st St., Ste. 109 | (605) 271-0833 4712 E. 41st St. | (605) 271-2962 3221 S. Sertoma Ave. | (605) 271-1726 825 N. Weber Ave. | (605) 367-4885 (At Falls Overlook Café)

stenslandfamilyfarms.com