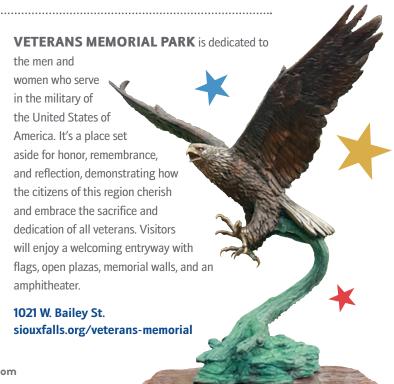

# **GREAT EXPERIENCES**

**THE GREAT PLAINS ZOO** is dedicated to creating connection to the natural world through education, play, and moments of discovery. From giraffe feedings and zookeeper talks to zoo camps and birding walks, there's always something new to learn from our 500+ animals – and the team of experts devoted to their care. The zoo is open 361 days a year with outdoor and indoor viewing areas and attractions. Visit the animals, browse the gift shop, and enjoy the chef-created menu at the ROAR Café – and stay up to date with all the zoo news on Facebook, Instagram, TikTok, and Twitter!