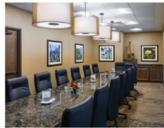

Originally built as the Sioux Falls National Bank in 1918, **HOTEL ON PHILLIPS**, at the time it was built, was the tallest building in South Dakota. One hundred years later, in 2019, it was transformed into an upscale chic boutique hotel featuring 90 unique and elegant guest rooms along with many luxury suites. When stepping into the lobby, you are taken back to the era of the early 1900s with its original historical designs. The lobby boasts high fluted columns and houses its original chandeliers. Centered in the lobby, as its main focal point, stands the original Bank Vault, which is now the entrance into The Treasury lounge. The Mezzanine overlooking the lobby showcases replicated skylights, seating areas, a business center, a fitness center, Josiah's Library, and Hattie's Parlour.