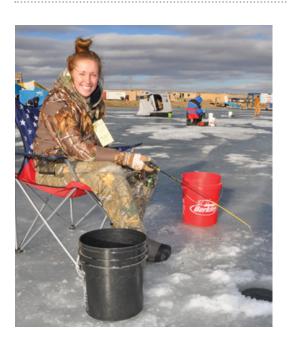

## REEL 'EM in...

**ICE FISH FEST** is South Dakota's largest ice fishing contest held annually at Catfish Bay. This is a fun family event! All the holes are pre-drilled—you just need a fishing pole and warm clothes! Each year over 1,000 Walleye, Bass, Bluegill, and Crappie are caught and released. In 2023 the biggest fish winner will receive \$5,000 and over \$35,000 in cash and prizes will be given away.

5500 Show Pl. | (605) 339-0911 catfishbay.com