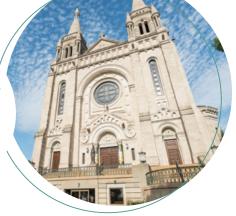

#### **CATHEDRAL OF SAINT JOSEPH: This**

Romanesque and French Renaissance structure was completed in 1919 and has remained a fixture in the downtown Sioux Falls skyline.

# OF SAINT JOS

The Cathedral of Saint Joseph stands tall above the Sioux Falls skyline. This Romanesque and French Renaissance structure was built from 1915-1918 and dedicated May 7, 1919. The first mass was held in the unfinished church on December 8, 1918.

Over the years, the historic landmark has become a cornerstone of the Historic Cathedral District and through renovations has created an engagement of beautification to the neighborhood. A multi-million dollar, three-year renovation, was completed in July 2011 and transformed the cathedral back to its original grandeur and charm. The renovation included restoring much of the original paintings, mouldings, and structure.