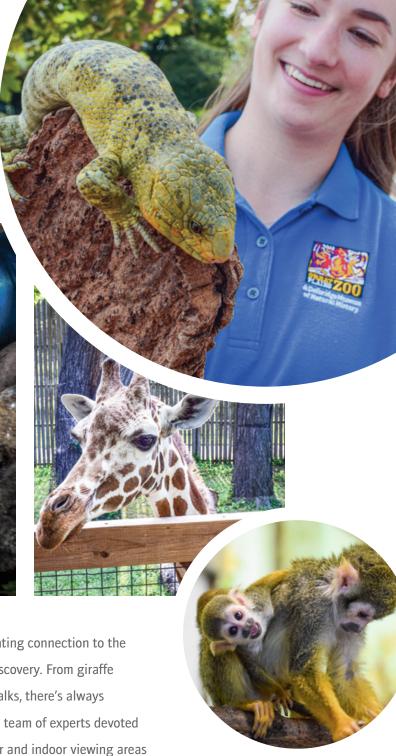

# **GREAT EXPERIENCES**

**THE GREAT PLAINS ZOO** is dedicated to creating connection to the natural world through education, play, and moments of discovery. From giraffe feedings and zookeeper talks to zoo camps and birding walks, there's always something new to learn from our 500+ animals – and the team of experts devoted to their care. The zoo is open 361 days a year with outdoor and indoor viewing areas and attractions. Visit the animals, browse the gift shop, and enjoy the chef-created menu at the ROAR Café – and stay up to date with all the zoo news on Facebook, Instagram, TikTok, and Twitter!