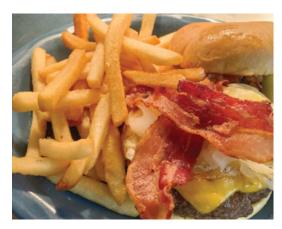

# FLAVORFUL FOOD WITH A SIDE OF SPORTS!

For over 30 years, **T.C.'S REFEREE** has been serving customers as a locally-owned, full service bar and restaurant. Offering tons of mouthwatering food options, like steaks, pastas, burgers, and more. Plus 150 different beers and great signature drinks. With 20 TVs throughout the restaurant, T.C.'s is the perfect destination to enjoy the game, plus delicious food and ice cold drinks.

5322 W. 26th St. | (605) 361-2208 | tcreferee.com

Burgers, Brews, & Bourbon. TAPHOUSE 41 is a bar-type setting with amazing burgers and a great tap beer selection. We are a 21-and-over establishment. 2101 W. 41st St. | (605) 274-9944 | taphouse41.com