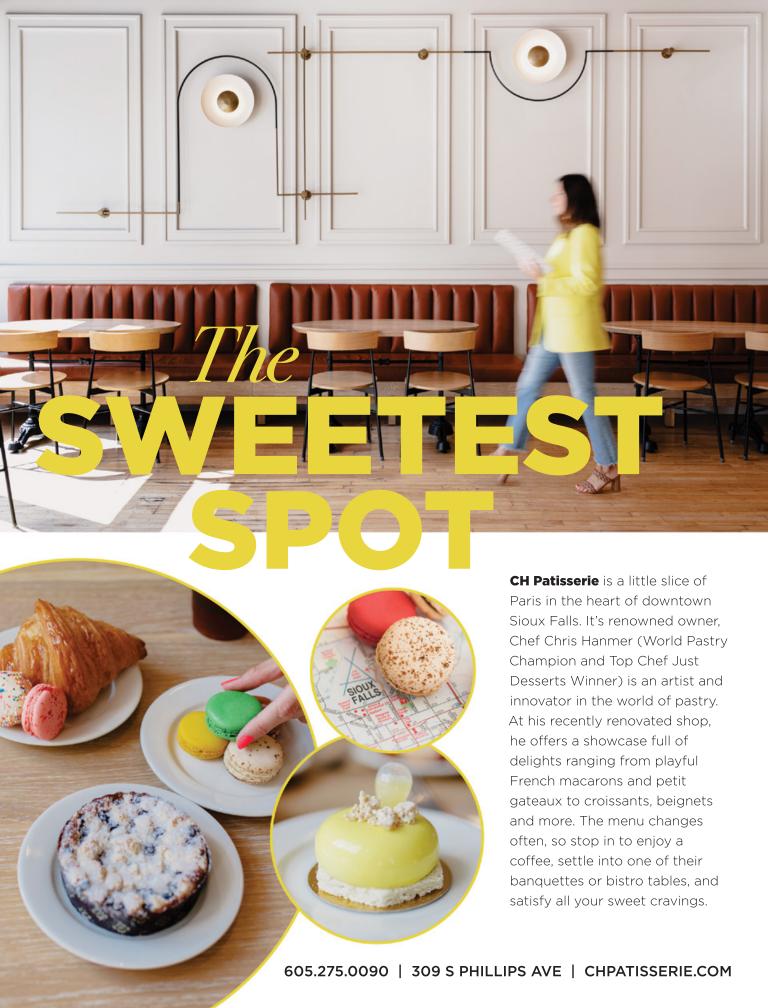

# LIVIN' THE SW-CCT lile!

Let's face it... there's nothing more satisfying than something deliciously sweet. Sweet sensations are the best part of life, and we wouldn't have it any other way. So when your sweet-tooth is nudging you to take action, listen to it, and start your adventure here.

# The bakery with a BUZZ!

INTOXIBAKES is South Dakota's Original Boozy Bakery specializing in a variety of alcohol-infused baked goods! With over 70 different flavors we have something to spice up any event! For your daily sugar fix we have two display cases full of boozy and non-boozy items, Tuesdays through Saturdays. Don't forget to grab a pupcake for your furry friends while you are here!

421 N. Phillips Ave., Ste. 111 | (605) 351-2789 | intoxibakessd.com