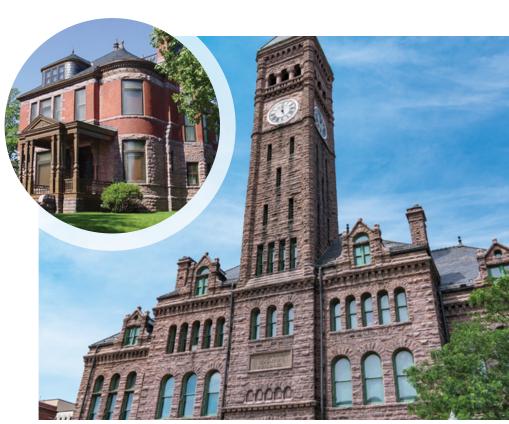

### **STANDING** the TEST of **TIME**...

The **SIOUXLAND HERITAGE MUSEUMS** have definitely stood
the test of time with architecture
reminiscent of the past. They consist of
the **Old Courthouse Museum** and the **Pettigrew Home & Museum**. Both offer
interactive history exhibits, special programs,
speakers, and activities. Admission is free!

Old Courthouse Museum 200 W. 6th St. | (605) 367-4210

Pettigrew Home & Museum
131 N. Duluth Ave. | (605) 367-7097
siouxlandmuseums.com

**OLD COURTHOUSE MUSEUM:** Constructed of native pink Sioux quartzite with an 1893 clock tower, this former courthouse now serves as a museum with rotating exhibits focusing on the natural and cultural histories of the region.