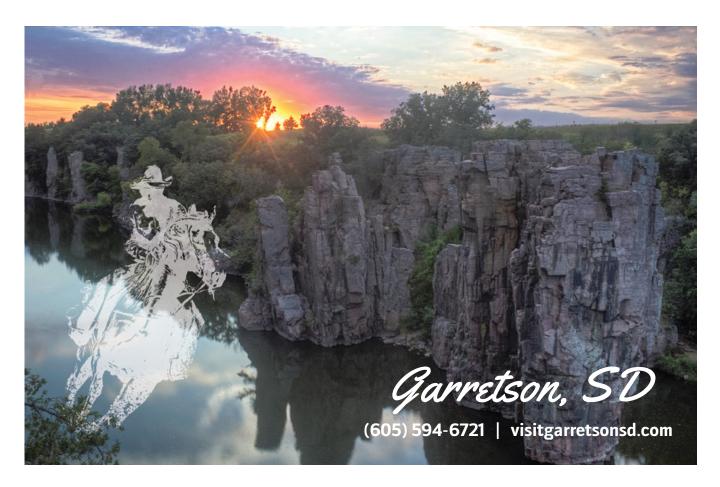

dining establishments and breweries are also pet-friendly. Check out pages 16-17, and 75-77 to find out more.

Garretson is a popular place for visitors and the perfect stop for families. Home of Jesse James Pontoon rides and the famous Devil's Gulch-the actual spot where Jesse is said to have bounded across on horseback while making his escape. Enjoy quartzite rock formations at Palisades State Park and Split Rock Park. Great for camping, fishing, hiking, kayaking, or just enjoying a picnic.