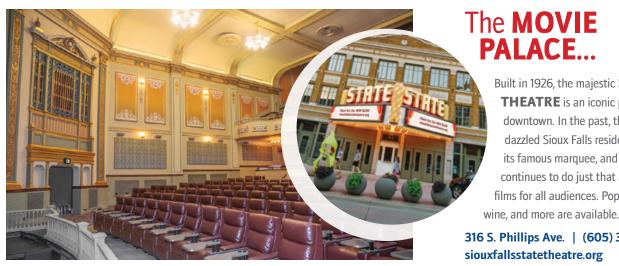

301 S. Main Ave. | (605) 367-6000 | washingtonpavilion.org

PALACE...

Built in 1926, the majestic **STATE THEATRE** is an iconic part of downtown. In the past, the theatre dazzled Sioux Falls residents with its famous marquee, and today it continues to do just that as it shows films for all audiences. Popcorn, beer,

316 S. Phillips Ave. | (605) 335-5757 siouxfallsstatetheatre.org