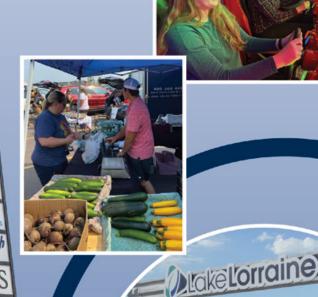

#### **FALLS PARK FARMERS MARKET**

Stop at the Falls Park Farmers Market every Saturday morning from May through October to shop a wide range of local vendors selling fresh produce, baked goods, and more.

# PRODUCE in the PARK!

Vendors offer a large variety of farm fresh fruits, vegetables, honey, meats, poultry, eggs, plants, flowers, baked goods, and herbs. The **FALLS PARK FARMERS MARKET** is open from 8am-1pm every Saturday starting in May and running through October.

124 S. Phillips Ave. | (719) 285-7548 | matchboxcandleco.com

Picture yourself at Lake Lorraine

Lake Lorraine is an experience like no other in Sioux Falls. Patio views and cool photo spots. Big-name brands. Specialty shops for kids, fashion, the home, pampering and more! Easy parking. Community events. A weekly farmers market and annual Halloween events.