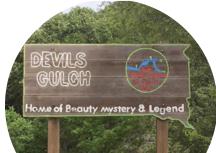

Stand on the footbridge spanning the chasm of **DEVIL'S GULCH** and imagine the pounding of horses' hooves, echoing gun shots and shouts of a posse as they pursue outlaw Jesse James. Hike the scenic trails to Devil's Falls and the Devil's Stairway. Free entrance.