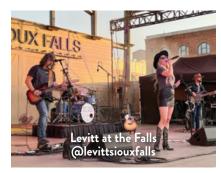

### FALLS PARK WEST is where the music FLOWS!

**LEVITT AT THE FALLS** is home to free outdoor concerts every Thursday, Friday, and Saturday throughout the summer months. That is just one more reason to visit the park.

# instagram.com/ExperienceSFSD © SIGHTS!

Check out these TRENDING FAVES or find your own and add to our list. Better charge up your battery though, just to be safe, so you don't miss a great photo-op!

Levitt at the Falls is a family-friendly, pet-friendy, outdoor concert venue perfect for enjoying a summer night. Starting in June and running through September, enjoy FREE concerts on Thursday, Friday, and Saturday nights, plus youth shows on select Saturday mornings. Enjoy live, professional music from your lawn chair at a beautiful outdoor amphitheater in Falls Park West. Come experience our vibrant downtown, see a wide array of amazing artists, and bring your dancing shoes. See you at the Levitt!