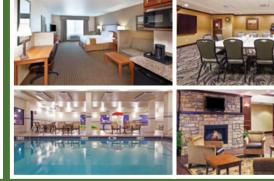

er exceptional hotel by AtriumHospitality



Helping you feel

even when you're far from it.









PROPERTIES OWNED & OPERATED BY:

hegghospitality.com



## All Suites • Fully Equipped Kitchens • Home Like

Complimentary hot breakfast buffet • Complimentary WIFI • Business Center
Indoor swimming pool & whirlpool • Complimentary self-service laundry • Exercise Facility
The Social (evening receptions) include complimentary beverages & light meal (Mon-Wed)
Kitchenette equipped with full size refrigerator, microwave, stovetop, dishwasher & cookware
Pets Welcome (small non-refundable fee) • The Pantry - 24-hour convenience store (onsite) • Outdoor patio with fire pit











2505 S. Carolyn Avenue • Sioux Falls • 605-361-2298 www.staybridgesuites.com/siouxfallssd



### AN IHG° HOTEL





#### **EMPIRE**

North of W. 41st on Shirley Avenue (near Empire Mall)

2501 S Shirley Ave • 605-361-0122 www.hiexpress.com/siouxfallssd

### SOUTHWEST South of I-229 off of Louise Avenue

3821 W Avera Dr • 605-275-4155 www.hiexpress.com/siouxfallssw

Both Locations Feature: Complimentary Breakfast Buffet • Complimentary WIFI • Microwave/Refrigerator Indoor Pool • Meeting Facilities • Fitness Center • Business Center







Spacious rooms with plush amenities, including separate sitting areas and branded bath toiletries designed to help you re-energize for another day exploring Sioux Falls. Over 1,000 square feet of customizable event space. The outdoor seating overlooks Lake Lorraine with an upper and lower deck and the lower deck offers firepit seating.

Amenities include: Hyatt Luxury