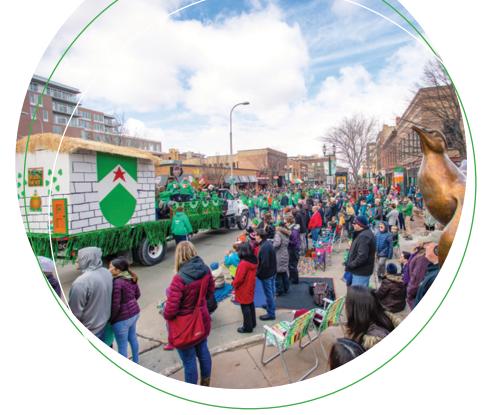

# GO **GREEN** FOR A DAY!

Come down and enjoy the day where everybody is just a wee bit Irish! It's the **ST. PATRICK'S DAY PARADE** and you won't want to miss out on the fun! The festivities will officially kick off with the annual painting of the Shamrock and the crowning of the Grand Marshal, followed by the parade which begins at 13th St. and Phillips Ave.

Downtown-13th St. & Phillips Ave. (605) 336-1620