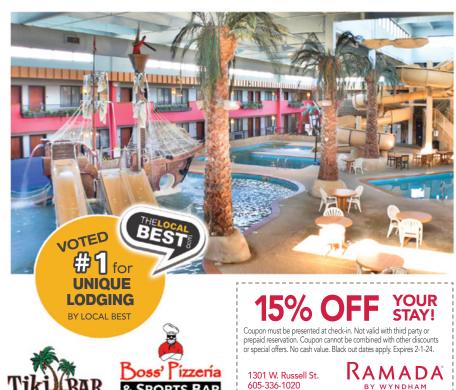

h toiletries designed to help you re-energize for another day exploring Sioux Falls. Over 1,000 square feet of customizable event space. The outdoor seating overlooks Lake Lorraine with an upper and lower deck and the lower deck offers firepit seating.

Amenities include: Hyatt Luxury Pillowtop Mattress • Individually-controlled heat and air conditioning • Blackout curtains Minifridge • In-room safe • The Bar • The Market • Indoor pool • 110 rooms • 1,120 sq. ft. Event Space • Free Wi-Fi • Fitness Center











Hyatt Place at Lake Lorraine • 4935 West Lake Shore Blvd • Sioux Falls • 605-271-2871 • www.HyattPlace.com

## BY WYNDHAM



- Poolside Tiki Bar
- Free Shuttle to Airport & Denny Sanford PREMIER Center
- Sanford Pentagon, and across the street from Denny Sanford PREMIER Center



FEEL LIKE YOU ARE IN THE TROPICS! 1301 W. Russell St., Sioux Falls, SD 57104 • (605) 336-1020



- Free hot breakfast & free high speed internet
- Heated indoor pool, fitness center, business center
- 100% smoke free
- Only 1 mile from Denny Sanford PREMIER Center, Sioux Falls Convention Center, Howard Wood Field and W.H. Lyon Fairgrounds
- Approximately 2 miles from the Sanford Pentagon and SCHEELS IcePlex

3101 W. Russell, Sioux Falls (605) 338-6242 • (877) 713-8106



## choicehotels.com

- Free hot breakfast
- Close to the Empire Mall
- Indoor Heated Pool
- Easy access to I-29
- 100% smoke free

3208 S. Carolyn Ave., Sioux Falls (605) 362-9711 • (800) 517-4000

#### ASK FOR THE MANAGER SPECIAL AT BOTH PROPERTIES WHEN BOOKING YOUR STAY!

Sioux Falls reputation as the divorce capital a