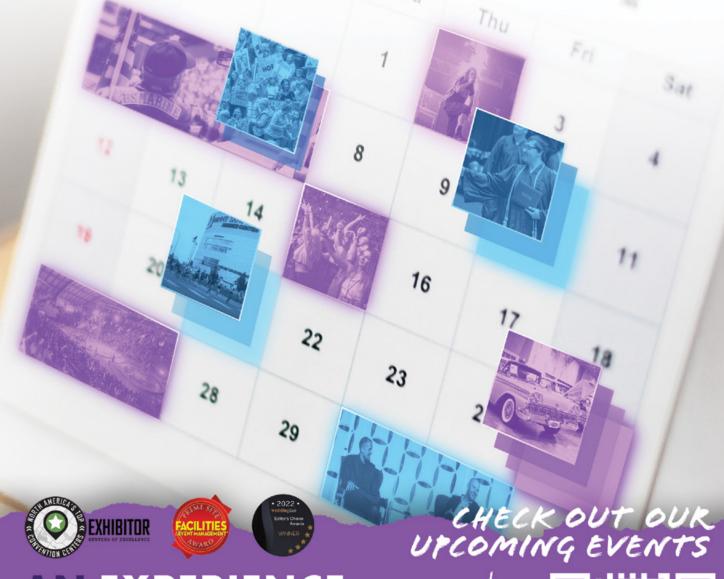

**THUNDER ROAD:** Thunder Road is a one-stop-shop for fun! Take a ride around the go-kart track, play a round of mini-golf, or enjoy indoor activities such as arcade games, bowling, and so much more.

**WASHINGTON PAVILION:** The Washington Pavilion is the region's home for the arts, entertainment, and science, which hosts a wide range of theatrical performances, concerts, and more.

## REV UP YOUR **APPETITE!**

The **REV IT UP GRILLE** at Thunder Road has a full menu for lunch and dinner featuring tasty appetizers,

burgers, pizzas, salads, and kid meals everyone can agree on. If your time out with friends (or family) warrants an adult beverage we've got you covered there too. Between the food, drinks, and entertainment, Thunder Road may just become your weekend go-to option.

201 N. Kiwanis Ave. (605) 306-8000 thunderroadsiouxfalls.com