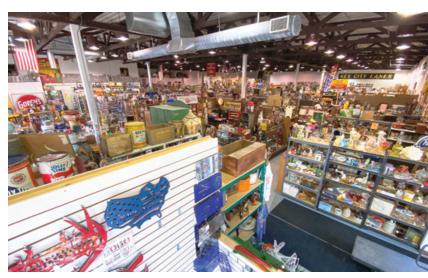

# & TREASURE SCENS!

That's a call-out to all you antique collectors, vintage lovers, and retroinspired shoppers! The rustier the better! Everything here is aged to perfection with some new items mixed in.

#### **NOSTALGIC** NECESSITIES...

**ANTIQUES ON 18TH** is for

you! You'll always be pleasantly surprised as new items come in daily and weekly. Choose from a variety of items, including: collectibles, furniture, antiques, depression glass, primitives, and garden decor.

#### **RUSTY RELICS!**

They say bigger is better and **605 ANTIQUES** definitely got the message. This HUGE antique mall has over 18,000 sq. ft. of antiques, collectibles, repurposed art, jewelry, craft items, and everything in-between. With over 175 vendors you're sure to spot something you just can't live without. Open daily 10 a.m.-6 p.m.