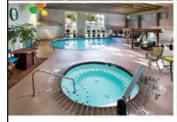

g
- Flat-Panel HDTVs

- Guest Laundry
- Business Center
- Lobby Bar with Food
- Pet Friendly
- In-room Microwaves and Refrigerators
- Located at I-29 and I-90

5410 N. Granite Ln., Sioux Falls, SD 57107 • 605.336.1900 Book your room with us today at qualityinn.com/hotel/sd062







#### REDEEM THIS COUPON FOR:

15% OFF

Coupon must be presented at check-in and not valid with any other discount, coupon or special offer. Expires 2/1/24.

5410 N. Granite Ln., Sioux Falls, SD 57107



Kids Eat & Stay Free | Verde Lounge | Grille 100 Restaurant

Complimentary Wireless Internet (Guestrooms and public area)

Fitness Center & Heated Indoor Pool/Jacuzzi

15,000 square feet of flexible meeting/banquet space

100 unique shops, restaurants, museums and nightlife right outside our front door













100 West 8th Street, Sioux Falls, SD 57104 605-339-2000 • Fax: 605-339-3724 www.sfcchotel.com



Sioux Falls & Convention Center











## Where the World Comes Together

### **GREAT LOCATION**

We're connected via covered walkway to the Sioux Falls Convention Center, Arena, and Denny Sanford PREMIER Center.

1211 N. West Ave., Sioux Falls, SD 57104 605.331.0100 • 800.325.3535 www.marriott.com/FSDSI

Another exceptional hotel by AtriumHospitality



Helping you feel

even when you're far from it.









PROPERTIES OWNED & OPERATED BY:

hegghospitality.com



## All Suites • Fully Equipped Kitchens • Home Like

Complimentary hot breakfast buffet • Complimentary WIFI • Business Center
Indoor swimming pool & whirlpool • Complimentary self-service laundry • Exercise Facility
The Soci