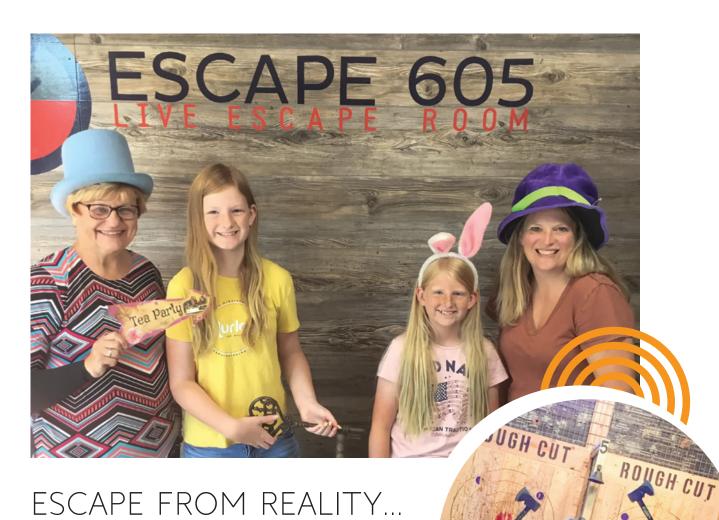

and experience a **CUT** 

above the rest!

escape game in Sioux Falls. It presents you with the challenge of immersing yourself and your teammates into your choice of 6 cleverly themed rooms, armed with only your wits and the collaboration of your teammates to solve all of the clues in just 60 minutes and escape. This real-life gaming challenge is waiting for you. All you need to ask yourself is: do you have what it takes to escape?

3718 S. Westport Ave. (605) 271-7717 | escape605.com Sioux Falls' First Axe Throwing Experience!

**ROUGH CUT SOCIAL** offers unique and exciting entertainment for ANYONE ages 8-108, including axe throwing, a social club with games, and a full beer and wine bar! Think darts, only with axes! No axe throwing experience? No problem! Simply gather your team, family, friends, or co-workers, and our trained Axeperts will take care of the rest! We are Axe-cited to see you!

119 W. 10th St. | (605) 271-7717 | roughcutsocial.com