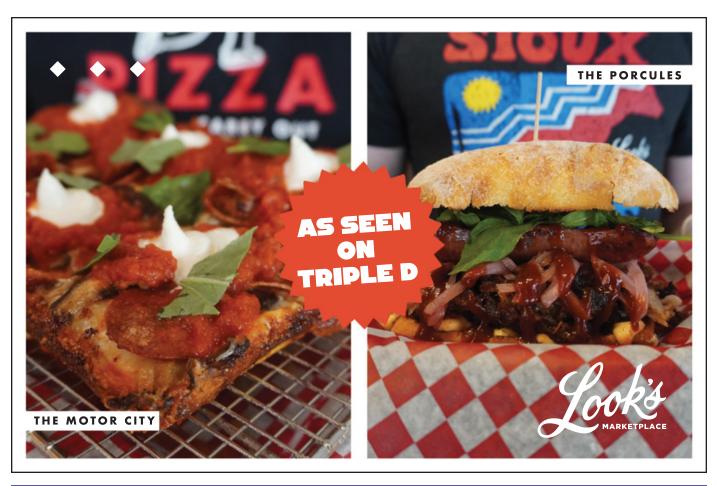

#### LOOK'S MARKETPLACE

The crew at Look's Marketplace has created a foodie's paradise. Upon entering you'll find several different kitchens serving up delicious eats. Be sure to grab a pint of beer that is brewed in-house.

500 E. 69th St. | (605) 336-3104 looksmarket.com

6215 S. Western Ave. (605) 271-1736 dailycleanfood.com

If you've ever watched the

FOOD NETWORK'S "DINERS, DRIVE-INS, AND DIVES" then there's a good chance you've found several restaurants you'd like to dine at in the future. The host, Guy Fieri, travels around the country visiting a wide variety of restaurants that showcase amazing dishes by very talented chefs. Guy and his crew made a stop in Sioux Falls in 2020 to see what they could find, check out the restaurants featured here that were on the show.