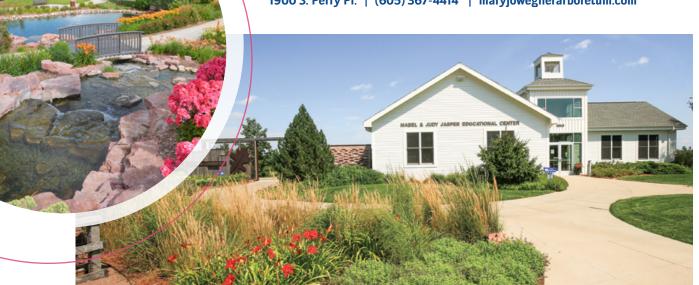

### Rediscover NATURE. Explore HISTORY.

The MARY JO WEGNER ARBORETUM welcomes visitors to its 155-acre site. The area offers extensive opportunities for horticulture study, photography, hiking, birding, and provides a glimpse into the past with remnants of the former East Sioux Falls quarry town. The Mabel and Judy Jasper Educational Center features a historical classroom as well as meeting rooms and event space for rentals including indoor and outdoor weddings.

1900 S. Perry Pl. | (605) 367-4414 | maryjowegnerarboretum.com