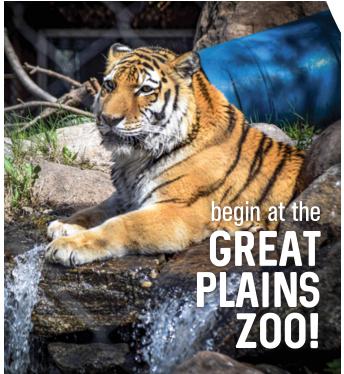

# **GREAT EXPERIENCES**

**THE GREAT PLAINS ZOO** is dedicated to creating connection to the natural world through education, play, and moments of discovery. From giraffe feedings and zookeeper talks to zoo camps and birding walks, there's always something new to learn from our 500+ animals – and the team of experts devoted to their care. The zoo is open 361 days a year with outdoor and indoor viewing areas and attractions. Visit the animals, browse the gift shop, and enjoy the chef-created menu at the ROAR Café – and stay up to date with all the zoo news on Facebook, Instagram, TikTok, and Twitter!