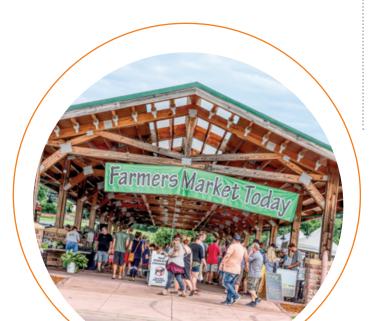

#### **FALLS PARK FARMERS MARKET**

Stop at the Falls Park Farmers Market every Saturday morning from May through October to shop a wide range of local vendors selling fresh produce, baked goods, and more.

# PRODUCE in the PARK!

Vendors offer a large variety of farm fresh fruits, vegetables, honey, meats, poultry, eggs, plants, flowers, baked goods, and herbs. The **FALLS PARK FARMERS MARKET** is open from 8am-1pm every Saturday starting in May and running through October.

Falls Park Dr. | (605) 832-2062 fallsparkfarmersmarket.com