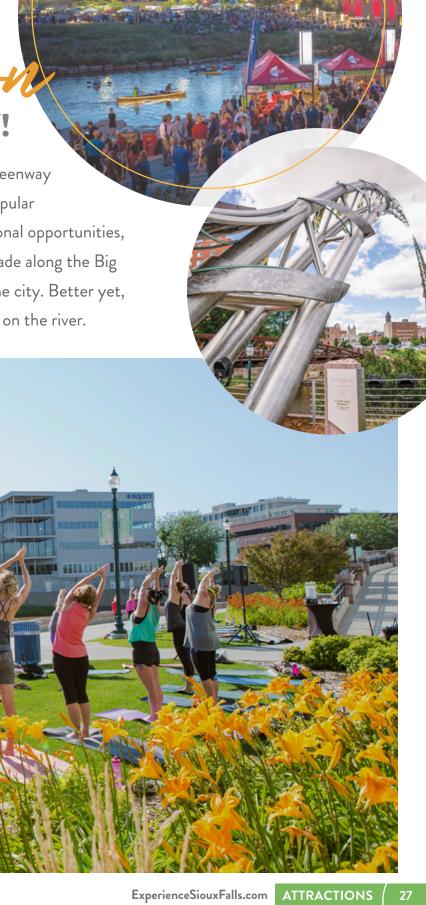

### **RIVER GREENWAY!**

Day or night, the Downtown River Greenway offers unique nightlife experiences, popular events like Riverfest, and fun recreational opportunities, too. You can walk, bike, jog, or rollerblade along the Big Sioux River as it flows right through the city. Better yet, rent a kayak and find your excitement on the river.