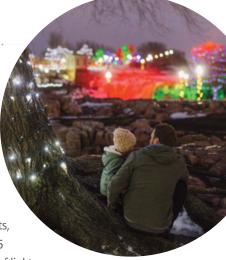

#### WINTER WONDERLAND. It

features over a half mile of rope lights, 40 wreaths, 270 decorated trees, 275 decorated light poles, over 25 miles of light strings, and multiple animated lighted features. Tune your radio to FM 97.7 to listen to the festive music while you drive through the park.

900 N. Phillips Ave. | (605) 367-7430 ExperienceSiouxFalls.com/WinterWonderland

**EVENTS** 