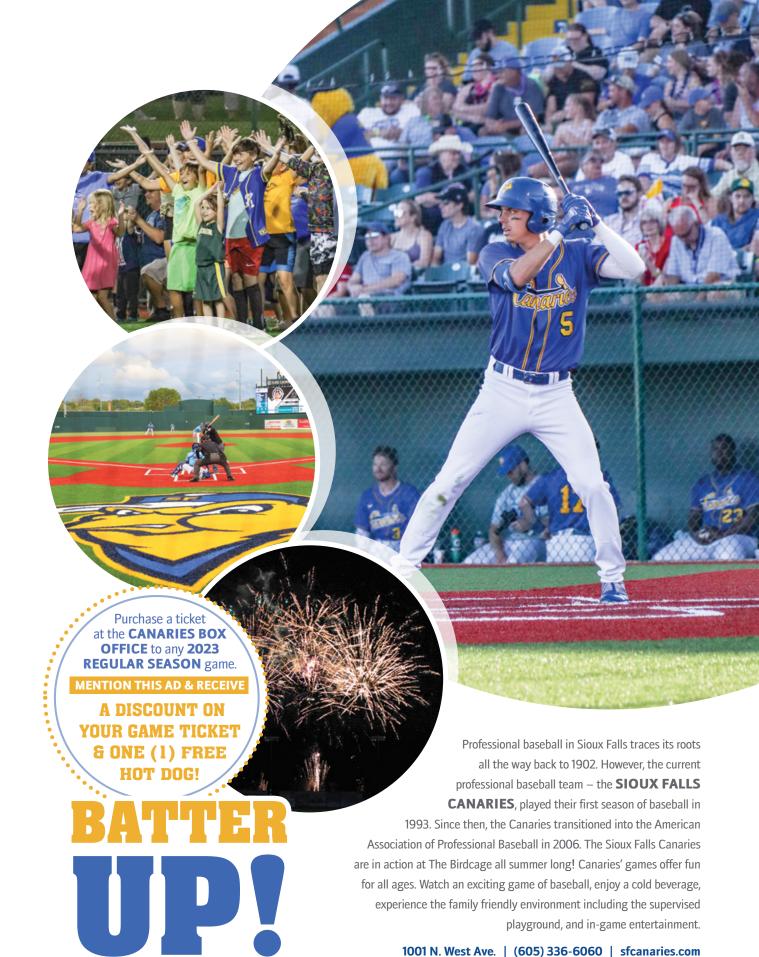

your idea of chills is having goosebumps as you enjoy

an evening baseball game. It's all here!