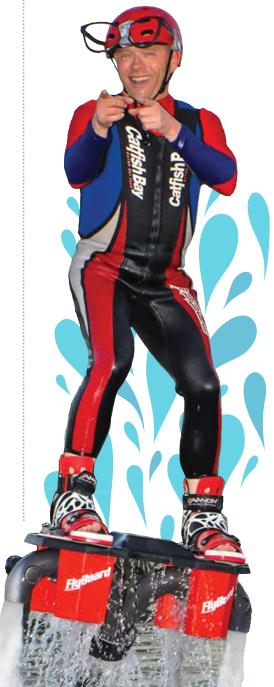

**Greatest Show** on H20!

Known for the "Greatest Show on H2O", **CATFISH BAY'S** water talents will amaze you. See water skiing tricks, stunts, and a delightful family-friendly stage show. A must-see on your summertime fun schedule. Shows are on Friday evenings and holidays.

5500 Show Pl. | (605) 339-0911 catfishbay.com