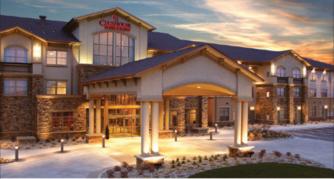

### A BLAST FROM THE PAST!

History junkies can go crazy here. Our historical structures are sites in themselves, and many of them house beautiful artifacts that tell stories of life and culture in the area. There is so much to see—how long were you staying again? They say time flies when you're having fun—you could spend an entire afternoon just checking out **HOTEL ON PHILLIPS**. Have a blast taking it all in!

Originally built as the Sioux Falls National Bank in 1918, **HOTEL ON PHILLIPS**, at the time it was built, was the tallest building in South Dakota. One hundred years later, in 2019, it was transformed into an upscale chic boutique hotel featuring 90 unique and elegant guest rooms along with many luxury suites. When stepping into the lobby, you are taken back to the era of the early 1900s with its original historical designs. The lobby boasts high fluted columns and houses its original chandeliers. Centered in the lobby, as its main focal point, stands the original Bank Vault, which is now the entrance into The Treasury lounge. The Mezzanine overlooking the lobby showcases replicated skylights, seating areas, a business center, a fitness center, Josiah's Library, and Hattie's Parlour.