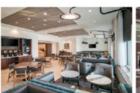

#### HIGHBALL

THREE unique atmospheres.

THREE reasons to gather.

THREE places to celebrate.

THE TREASURY

CARPENTER BAR

#### HIGHBALL

A fun cocktail bar on the tracks at Eastbank in Downtown. Creative Highball cocktails are the specialty with plenty of other tasty beverage and snack options. You won't want to miss the signature deconstructed crab rangoon cheeseball.

#### THE TREASURY

A beautiful and imaginative cocktail lounge located in The Hotel Phillips in historic Downtown Sioux Falls. Walk through the old bank vault to be transported to another era and enjoy a chef-driven cuisine menu and fabulous hand-crafted cocktails.

#### **CARPENTER BAR**

Enjoy craft cocktails in an upscale atmosphere. With an ever-evolving list of concoctions, this is the place to be. The house-made mbar nuts are a fan fave and the cheese plate always hits the spot.