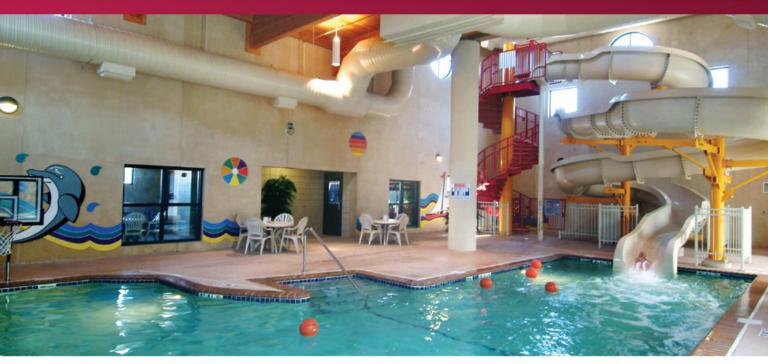

ith Waffles
- Free Wireless Internet
- Indoor Pool/Exercise Facility
- Refrigerators in Every Room
- Hilton HHonors (Earn Points & Miles)
- Meeting Room
- Complimentary Shuttle Service

3701 Avera Dr., Sioux Falls



- Indoor Pool/Whirlpool & Exercise Room
- Extended Stay Rates Available
- · Complimentary Breakfast with Fresh Hot Waffles!
- Fully Equipped Kitchens in all Suites
- Free High Speed Internet
- Marriott Rewards
- Complimentary Shuttle Service

4545 W. Homefield Dr., Sioux Falls



- Complimentary Hot Breakfast with Waffles
- Free Wireless Internet
- Indoor Pool/Whirlpool/Exercise Facility
- Refrigerators and Microwaves in Every Room
- Hilton HHonors (Earn Points & Miles)
- Near Empire Mall & Century Theatres
- Complimentary Shuttle Service

2417 S. Carolyn Ave., Sioux Falls













## For business or leisure, there's always a little something extra.

- 223 Comfortable Guestrooms, Including 13 Luxurious Suites, Extended Stay and Executive Business Class Rooms
- Delicious Complimentary Hot Breakfast Included with all Guest Reservations
- Indoor WaterPark Featuring 130' Slide, Activity Pool, and Children's Water Features (free for our guests)
- Heated Outdoor Pool (Seasonal)
- Hot Tub
- Indoor Fitness Room
- Complimentary WiFi
- Maple Street Café
- Frankie's Sports Bar & Grill
- Complimentary Airport Shuttle Service
- On-Site Guest Laundry

- Dry Cleaning Service
- Business Center Services
- 60,000 square feet of Convention Facilities, including our 29,200 square foot Exhibit Hall Complex
- State-of-the-Art Amphitheaters (2)
- Pet Friendly
- Earn Points with B